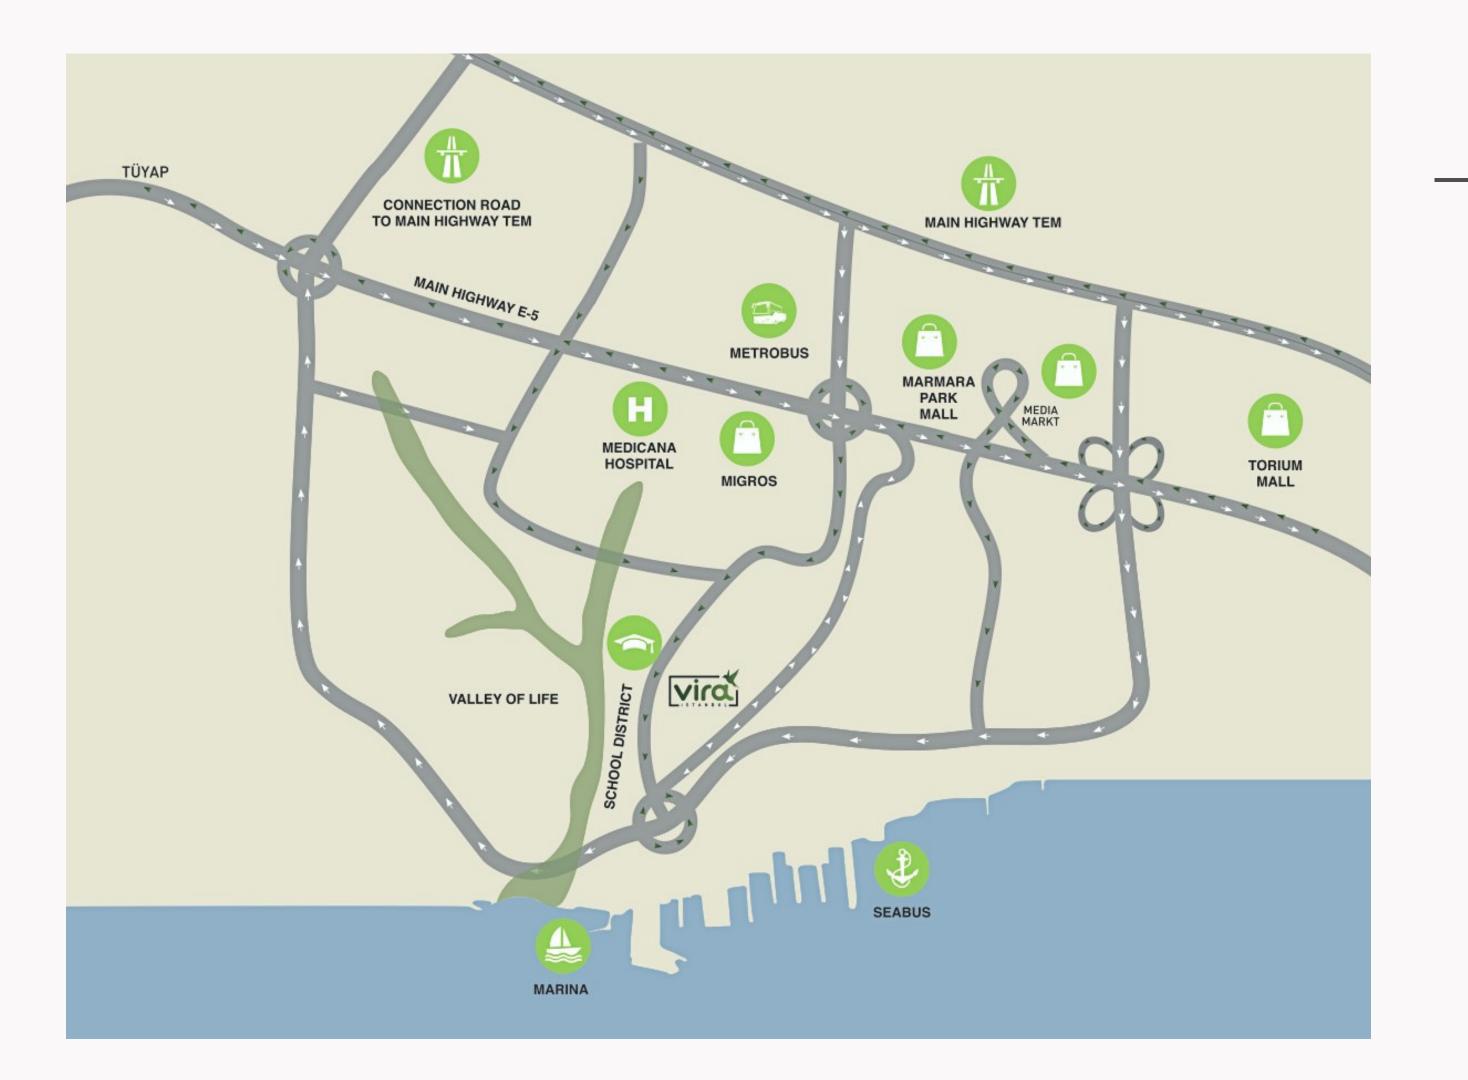

## Nearby Amenities

Zero min. from the 'Valley of Life' park

3km away from Istanbul West Marina

Shopping Malls & Grocery shops

5 mins E5 Highway 10 mins TEM Highway

International Schools & Kindergartens

#### MAP

#### The Valley of Life

Largest Public Park in Istanbul over 1,000,000 m²