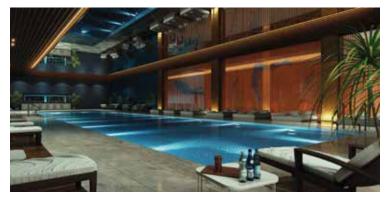

## OUTDOOR-INDOOR SOCIAL FACILITY AREAS

- Swimming Pools
- Walking Tracks
- Tennis Court
- Football and Basketball Field
- Fitness Center
- SPA, Steam Room
- Turkish Bath
- Sauna and Massage Rooms
- Vitamin Bar
- Indoor Kids Play Land
- 51.500 m<sup>2</sup> Green Area