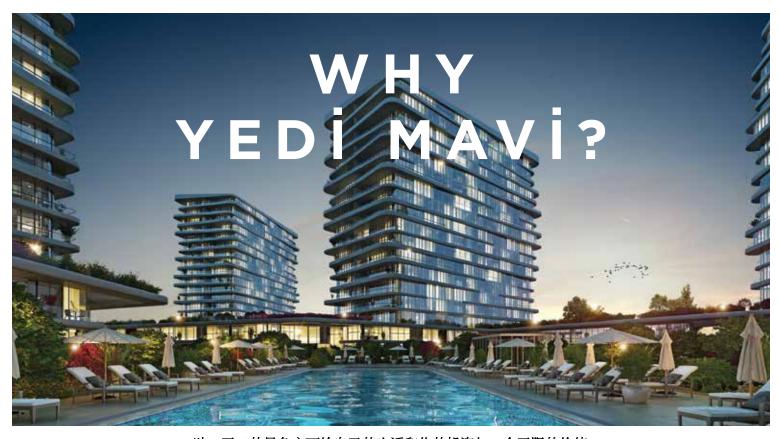

屡获殊荣的项目,蓝色与绿色相遇。建筑面积约63.500平方米 这些街区之间的距离为130米,包括6个住宅和1个酒店街区 其生活空间拥有51.500平方米的绿地。具有增值税免税优势,

According to the regional market research conducted by Zeytinburnu Municipality, it is expected the value of Zeytinburnu, which is located in the middle of the city due to the old and expanding urbanization network, will increase by 108 percent in the next 5 to 10 years. It is currently specified that the value of the region has increased by 77 percent in the last 5 years.

## OUTDOOR-INDOOR SOCIAL FACILITY AREAS

- Swimming Pools
- Walking Tracks
- Tennis Court
- Football and Basketball Field
- Fitness Center
- SPA, Steam Room
- Turkish Bath
- Sauna and Massage Rooms
- Vitamin Bar
- Indoor Kids Play Land
- 51.500 m<sup>2</sup> Green Area