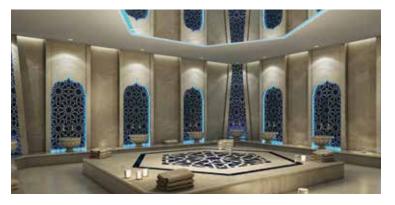

## OUTDOOR-INDOOR SOCIAL FACILITY AREAS

- Swimming Pools
- Walking Tracks
- Tennis Court
- Football and Basketball Field
- Fitness Center
- SPA, Steam Room
- Turkish Bath
- Sauna and Massage Rooms
- Vitamin Bar
- Indoor Kids Play Land
- 51.500 m<sup>2</sup> Green Area