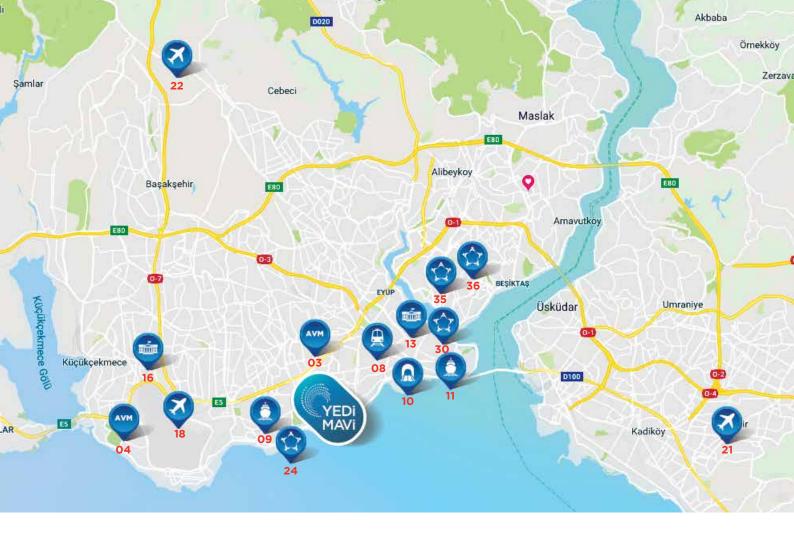

|                               |                  |            |                                     |                 | <u></u> |                                |                  |
|-------------------------------|------------------|------------|-------------------------------------|-----------------|---------|--------------------------------|------------------|
| HOSPITAL                      |                  | V U        | INIVERSITY                          | •               | 7       | CULTURAL                       |                  |
| 01 Acıbadem Bakırköy Hospital | $4\mathrm{km}$   | 12 Ç       | Capa Medical Faculty Hospital       | $7\mathrm{km}$  | 23      | Veli Efendi Hippodrome         | 2km              |
| O2 Memorial Hospital          | 6km              | 13 C       | Cerrahpaşa Medical Faculty Hospital | $7\mathrm{km}$  | 24      | Ataköy Marina                  | $3  \mathrm{km}$ |
| AVM                           |                  | 14 ls      | stanbul Arel University             | 10 km           | 25      | Çırpıcı Park                   | $4.5\mathrm{km}$ |
| MALL                          |                  | 15 ls      | stanbul University                  | 11 km           | 26      | Sinan Erdem Sport Center       | 5km              |
| 03 Marmara Forum Mall         | 5.5 km           | 16 Is      | stanbul Aydın University            | 13 km           | 27      | Bakırköy Botanic Park          | 5km              |
| 04 Aqua Florya Mall           | 12 km            |            |                                     |                 | 28      | Grand Bazaar                   | 9 km             |
| 05 Nişantaşı City's Mall      | 15.5 km          |            |                                     |                 | 29      | Blue Mosque                    | 9 km             |
| 06 Zorlu Center Mall          | 19 km            | <b>V</b> 0 | OTHER PLACES                        |                 | 30      | Hagia Sophia                   | 9 km             |
| 07 İstinye Park Mall          | 26 km            | 17 C       | CNR Expo Center                     | 9.5km           | 3 1     | Spice Bazaar                   | $9\mathrm{km}$   |
|                               |                  | 18 A       | Atatürk Airport                     | 10 km           | 32      | Eminönü                        | 9 km             |
| TRANSPORTATION                |                  | 19 ls      | stanbul Congress Center             | 12 km           | 33      | Topkapı Palace                 | $9\mathrm{km}$   |
| 08 Marmaray Metro Station     | 1 km             | 20 T       | ÜYAP Expo Center                    | $27\mathrm{km}$ | 34      | Sirkeci Train Station          | 10 km            |
| 09 Bakırköy İDO               | $2.5\mathrm{km}$ | 21 S       | abiha Gökçen Airport                | $47\mathrm{km}$ | 35      | Galata Tower                   | 11 km            |
| 10 Eurosia Tunnel             | $4\mathrm{km}$   | 22 N       | lew Istanbul Airport                | $47\mathrm{km}$ | 36      | Taksim Square                  | 11 km            |
| 11 Yenikapı Ferry             | 6km              |            |                                     |                 | 37      | Prince Islands (Ferry Kabataş) | 12 km            |