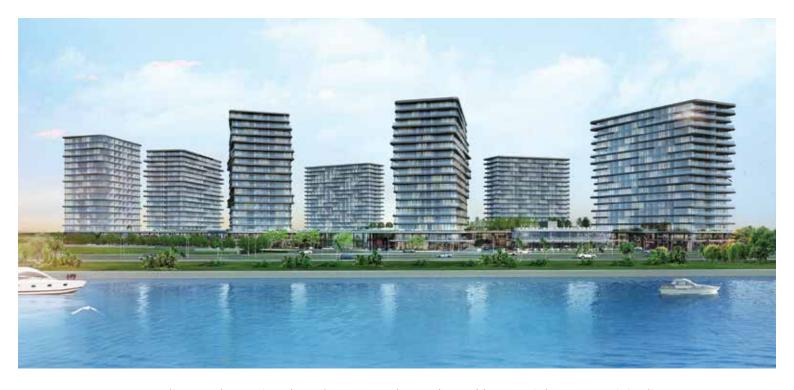

屡获殊荣的项目,蓝色与绿色相遇。建筑面积约63.500平方米 这些街区之间的距离为130米,包括6个住宅和1个酒店街区 其生活空间拥有51.500平方米的绿地。具有增值税免税优势,

According to the regional market research conducted by Zeytinburnu Municipality, it is expected the value of Zeytinburnu, which is located in the middle of the city due to the old and expanding urbanization network, will increase by 108 percent in the next 5 to 10 years. It is currently specified that the value of the region has increased by 77 percent in the last 5 years.

With Yedi Mavi you will start a life without traffic stress in the center of the city. The major benefits of Zeytinburnu include central location, easy access, close distance to the historical peninsula and the coastal line that extends along the Bosphorus. The value of the region continues to increase with the completion of Marmaray and Eurasian Tunnel and Metro investments.